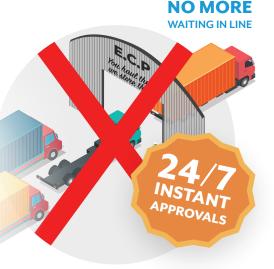

#### How it works?

MatchBox Exchange<sup> $^{\text{TM}}$ </sup> (MB) is a digital platform that allows users to instantly gain approval 24/7 to re-use a container within their possession.

The platform also allows users to source and exchange containers with other peers in the network, forming an open-market platform for the re-use and exchange of empty containers.