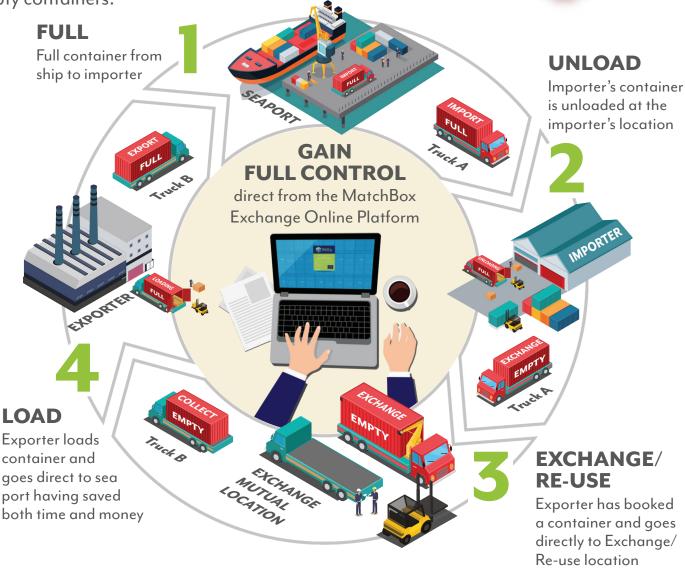

### **How MatchBox Exchange solves this?**

MatchBox Exchange<sup>™</sup> is an online platform that delivers BETTER-FASTER-SMARTER logistics solutions.

- Maximise transport mileage
- Shorter and fewer truck trips

#### How it works?

MatchBox Exchange<sup> $^{\text{TM}}$ </sup> (MB) is a digital platform that allows users to instantly gain approval 24/7 to re-use a container within their possession.

The platform also allows users to source and exchange containers with other peers in the network, forming an open-market platform for the re-use and exchange of empty containers.