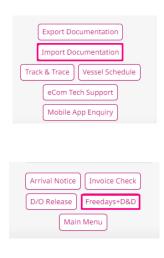

ONE Australia website: <a href="https://au.one-line.com/">https://au.one-line.com/</a>

- On the right-hand side at the bottom of the page, please click the LiveChat icon
- Once enter Name, Company Name and Email Address, please tick agree to terms and Conditions and click Start the chat
- Then, please select Import Documentation => "Freedays + D&D"
- Please enter B/L number and hit Calculate
- All amounts shown are subject to applicable GST.
- Users can also download results in PDF file.