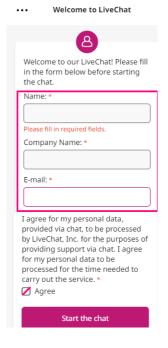

ONE Australia website: <a href="https://au.one-line.com/">https://au.one-line.com/</a>

- On the right-hand side at the bottom of the page, please click the LiveChat icon
- Once enter Name, Company Name and Email Address, please tick agree to terms and Conditions and click Start the chat
- Then, please select Import Documentation => "Freedays + D&D"
- Please enter B/L number and hit Calculate
- All amounts shown are subject to applicable GST.
- Users can also download results in PDF file.