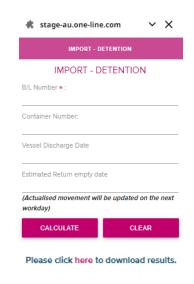

ONE Australia website: <a href="https://au.one-line.com/">https://au.one-line.com/</a>

- On the right-hand side at the bottom of the page, please click the LiveChat icon
- Once enter Name, Company Name and Email Address, please tick agree to terms and Conditions and click Start the chat
- Then, please select Import Documentation => "Freedays + D&D"
- Please enter B/L number and hit Calculate
- All amounts shown are subject to applicable GST.
- Users can also download results in PDF file.