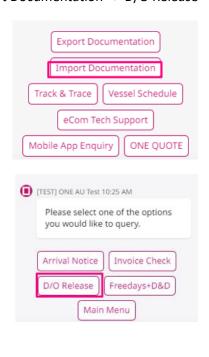

ONE Australia website: https://au.one-line.com/

- On the right-hand side at the bottom of the page, please click the LiveChat icon.
- Once enter Name, Company Name and Email Address, please tick agree to terms and Conditions and click Start the chat.
- Then, please select Import Documentation => D/O Release => Transfer to agent.