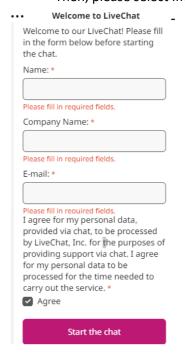

ONE Australia website: https://au.one-line.com/

- On the right-hand side at the bottom of the page, please click the LiveChat icon.
- Once enter Name, Company Name and Email Address, please tick agree to terms and Conditions and click Start the chat.
- Then, please select Import Documentation => D/O Release => Transfer to agent.