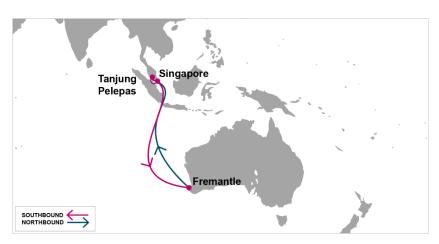

## **New WAU:**

Tanjung Pelepas – Singapore – Fremantle – Tanjung Pelepas First Sailing: ETA Tanjung Pelepas 13 March