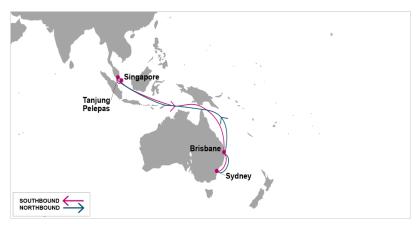

## New AU2:

Tanjung Pelepas – Singapore – Brisbane – Sydney – Brisbane – Tanjung Pelepas First Sailing: ETA Tanjung Pelepas 7 March