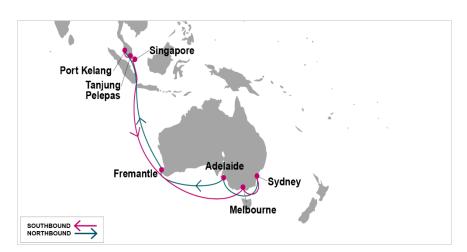

## New AU1:

Port Kelang – Tanjung Pelepas – Singapore – Melbourne – Sydney – Adelaide – Fremantle – Port Kelang First Sailing: ETA Port Kelang 9 March